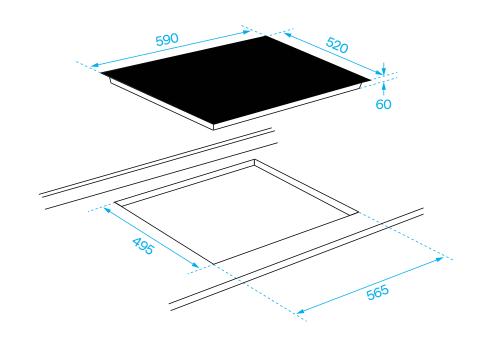

#### PRODUCT DIMENSIONS:

Packaged (w, d, h mm): - 690 × 645 × 115mm

Physical (w, d, h mm):

- 590 × 520 × 60mm

Weight (Net/Gross):

- 9.1kg/10.4kg

# **INSTALLATION**

See below diagram