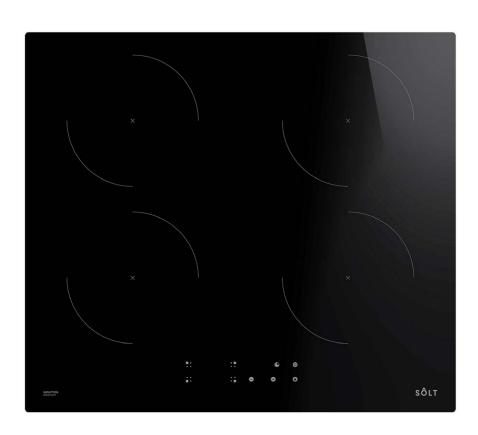

# 60CM INDUCTION COOKTOP TOUCH CONTROL

GGSCI60T

# FEATURES:

4 zones

Touch controls

Toughened ceramic glass

99 Minute zone timer

# **ZONE OUTPUTS (KW):**

2 × 1500W zones

 $2 \times 2000W$  zones

#### **CLEANING:**

Single piece of toughened glass

## SAFETY:

Residual heat indicators

Child lock