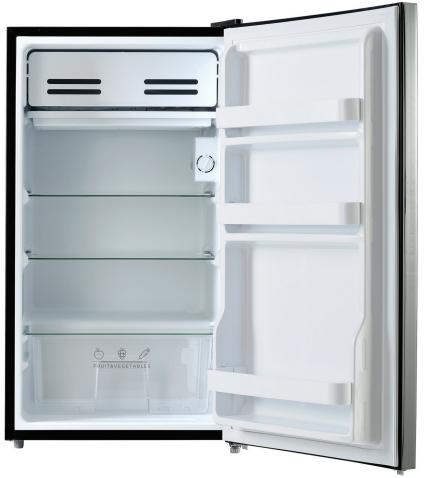

#### STORAGE FEATURES:

- 3 × Glass Shelves
- 3 × Door Storage Trays
- 1 × Chiller Compartment
- 1 × Fruit & Vegetables Crisper