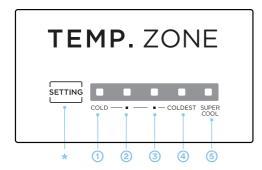

#### The Thermostat Controls

Setting Button (\*) Temperature Levels (1, 2, 3, 4, 5)

The LED indicators will display the set refrigeration setting. Pressing the setting button will alternate one temperature setting at a time. Your fridge comes set to a medium temperature setting by default.