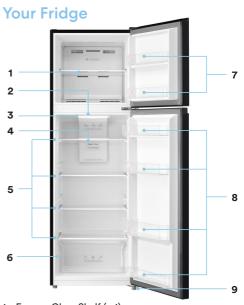

## **Product Details**

Size (W,D,H):  $545 \times 610 \times 1657$ mm Weight (Gross/Net): 51kg / 47kg

Energy Rating: 3 Stars Warranty: 2 Years

- 1. Freezer Glass Shelf (x 1)
- 2. LED Interior Lamp
- 3. Damper Adjusting Slider
- 4. Temperature Control Panel
- 5. Refrigerator Glass Shelf (x 4)
- 6. Fruit and Vegetable Crisper Drawer
- 7. Freezer Door Compartment (x 2)
- 8. Refrigerator Door Compartment (x 4)
- 9. Adjustable Foot