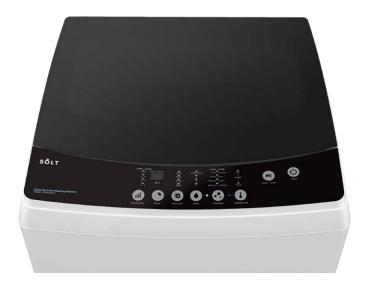

## **FEATURES:**

7kg capacity

LED display with button controls

Glass Lid

Variable water level control

Water blow pulsator

Fast Clean System

Delay start feature

### PROGRAMS:

8 wash programs:

- Normal
- Mix
- Intensive
- Fast 15'
- Jeans
- Delicates
- Bulky/Heavy
- I-Clean (Drum clean program)

### SAFETY:

Child Lock

Automatic unbalanced detection system

Error Alarm