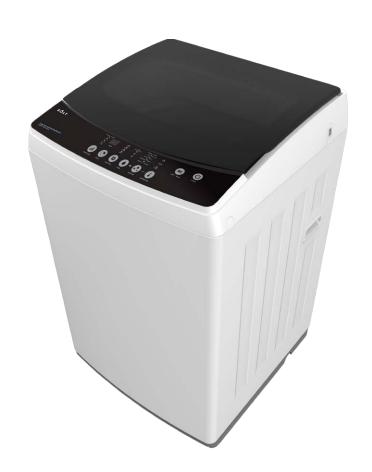

# 7KG TOP LOAD WASHING MACHINE

GGSTLW70B

## **FEATURES:**

7kg capacity

LED display with button controls

Glass Lid

Variable water level control

Water blow pulsator

Fast Clean System

Delay start feature

Water Cube stainless steel drum

Magic filter

Adjustable feet

Fuzzy Logic

Memory (in case of interrupted power supply)

600 RPM max spin speed