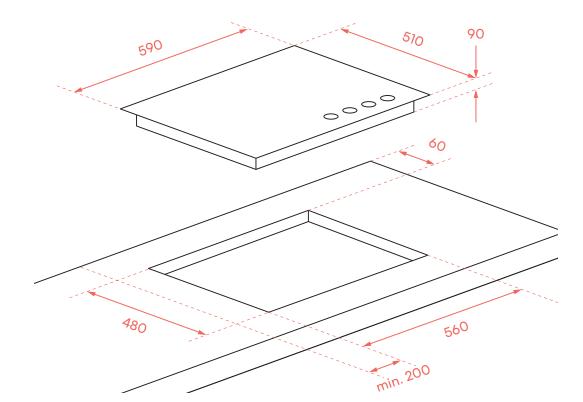

#### PRODUCT DIMENSIONS:

- Packaged (w, d, h mm):
- 648×559×162mm
- Physical (w, d, h mm):
- 600×510×95mm Weight (Net/Gross):
- 7.7kg/9.3kg

#### INSTALLATION

See below diagram