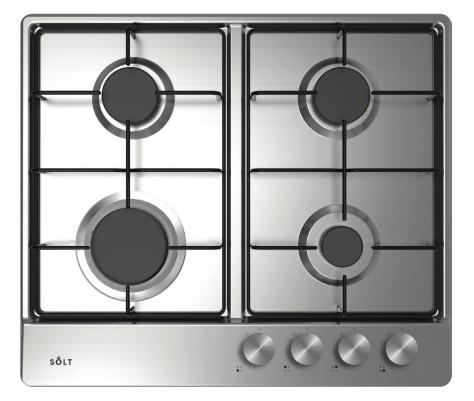

#### FEATURES:

4 Burners 201 grade stainless steel Front facing control knobs Electronic under-knob ignition Black Enameled Trivets

#### BURNER OUTPUTS (MJ/h):

- Rapid burner: - 1×10.8 MJ/h
- Semi rapid burners:
- 2×6.3 MJ/h
- Auxilliary burner:
- 1×4.3 MJ/h

#### CLEANING:

Single press steel hob Hygienic 201 stainless steel Removable control knobs

#### SAFETY:

Flame failure safety device