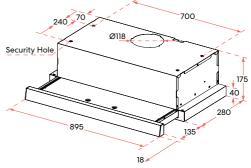

Please refer to the dimensions of your rangehood shown in the diagram below.

When positioning the rangehood for installation and use, we advise that the rangehood is mounted at a height of at minimum 650mm above your cooktop for safety and performance reasons.

For a complete installation guide, refer to user manual pages 08–12.