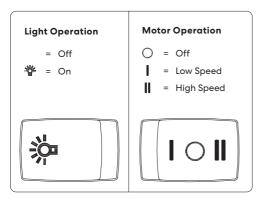

### **The Controls**

#### 1. **Off**

This setting will turn the rangehood fan off.

#### 2. Low Speed

This setting adjusts the extraction to the lowest speed. It is suitable for regular cooking, including simmering and cooking without much steam.

### 3. High Speed

This setting adjustes the extraction to the highest speed. Use this fan setting for heavy smoke or steam to achieve the maximum exhaust efficiency.

#### 4. Liaht

Press this switch to turn the built-in lamp on and off.