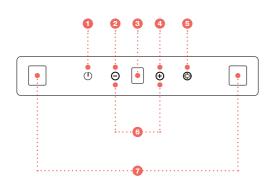

## **The Controls**

- 1. Power Off
- 2. Decrease Speed
- 3. Digital Display
  - 1 = Lowest Fan Extraction
  - 2 = Medium Fan Extraction
  - 3 = Highest Fan Extraction
- 4. Increase Speed
- 5. Light
- 6. Delayed Power Off
- 7. Gesture Control Sensors

For a complete guide on operating your rangehood, refer to the user manual, page 07.