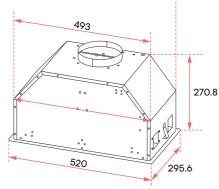

## Installation

Before installing your new Undermount Rangehood, please ensure you first read all of the safety instructions contained in the provided user manual.

The typical installation method for your rangehood is into a purpose built cupboard. Refer to the dimensions of your rangehood shown in the diagram below.

For safety and performance of your rangehood, adhere to the minimum and maximum distances from the rangehood base to the cooktop surface when positioning the rangehood for installation.

For a complete installation guide, refer to the user manual pages, 08–11.