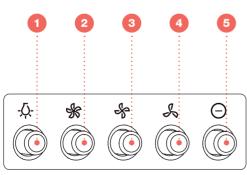

#### The Controls

#### 1. Light

Press this button to turn the built-in lamp on and off.

#### 2. Low Speed

Press this button to set the extraction at the lowest speed. It is suitable for simmering and cooking without much steam.

#### 3. Medium Speed

Press this button to set the extraction to a medium speed. It is suitable for regular cooking.

#### 4. High Speed

Press this button to set the extraction to the highest speed. Use this fan setting for heavy smoke or steam to achieve the maximum exhaust efficiency.

#### 5. Power

Press this button to turn off the rangehood fan.