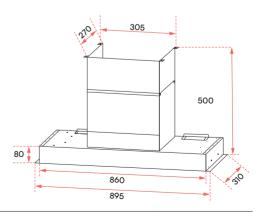

#### Before installing your new Integrated Rangehood, please ensure you first read the safety instructions contained in the provided user manual.

The typical installation method for your rangehood is into a purpose built cupboard. Refer to the dimensions of your rangehood shown in the diagram below.

For safety and performance of your rangehood, adhere to the minimum and maximum distances from the rangehood base to the cooktop surface when positioning the rangehood for installation.